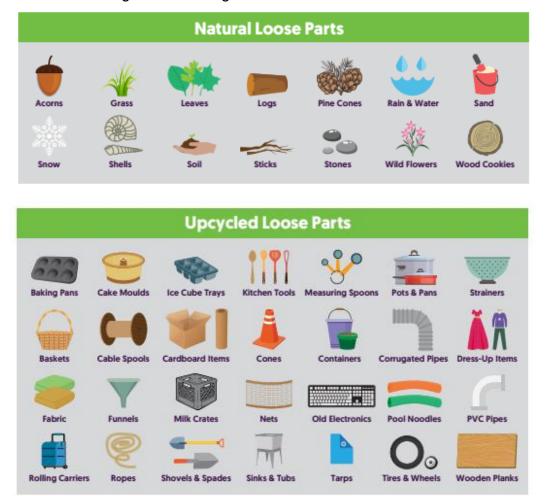

## **OPAL Wear Your Own Clothes Donation Day**

Dear Parents/Guardians,,

We are looking to build up our Opal resources using donations. On **Thursday 2<sup>nd</sup> February 2023**, the children are welcome to wear their own clothes into school and in exchange we are asking that they donate an item from our list below. We are not asking for money donations but any donation is welcome - big or small! The OPAL team will collect the donations as the children enter school through the school gates.