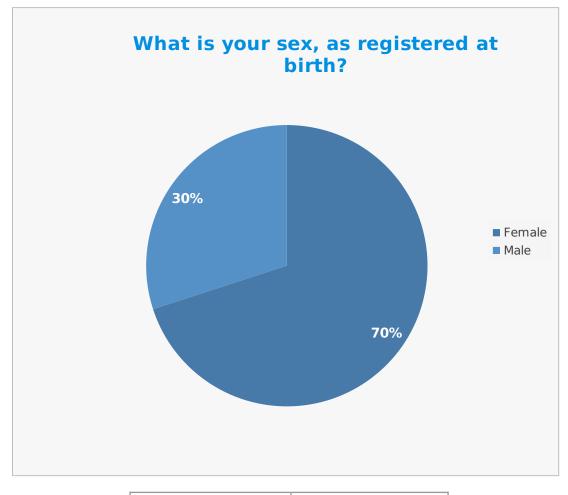

| Gender | Percentage % |
|--------|--------------|
| Female | 70           |
| Male   | 30           |

| Same gender as at birth | Percentage % |
|-------------------------|--------------|
| Yes                     | 100          |