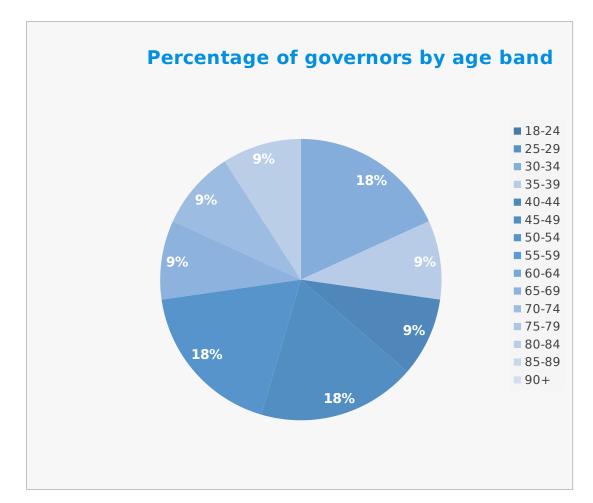

| Age band | Percentage % |
|----------|--------------|
| 18-24    | 0            |
| 25-29    | 0            |
| 30-34    | 18           |
| 35-39    | 9            |
| 40-44    | 9            |
| 45-49    | 18           |
| 50-54    | 18           |
| 55-59    | 0            |
| 60-64    | 0            |
| 65-69    | 9            |
| 70-74    | 9            |
| 75-79    | 0            |
| 80-84    | 9            |
| 85-89    | 0            |
| 90+      | 0            |