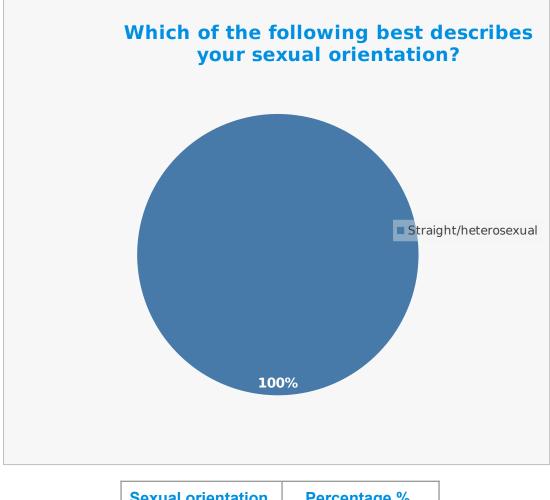

| Sexual Uneritation    | Fercentage / |
|-----------------------|--------------|
| Straight/heterosexual | 100          |

| Longterm conditions | Percentage % |
|---------------------|--------------|
| Yes                 | 30           |
| No                  | 70           |