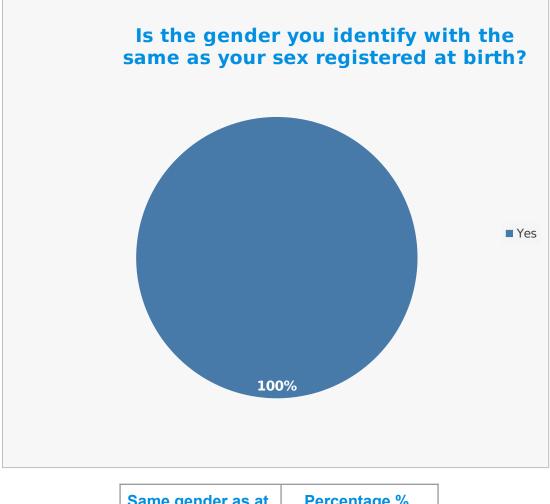

| Gender | Percentage % |
|--------|--------------|
| Female | 70           |
| Male   | 30           |

| Same gender as at birth | Percentage % |
|-------------------------|--------------|
| Yes                     | 100          |