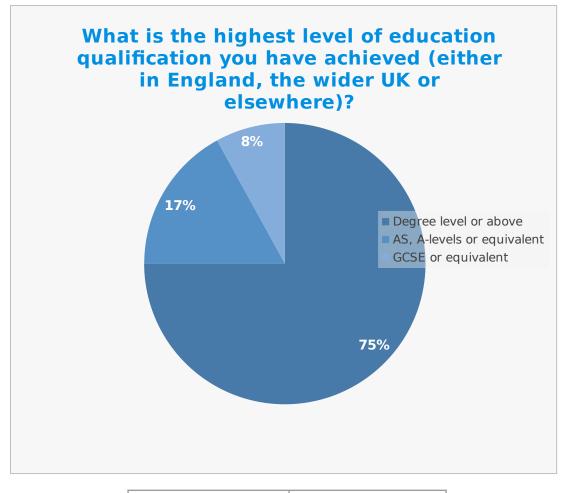

| Education level            | Percentage % |
|----------------------------|--------------|
| Degree level or above      | 75           |
| AS, A-levels or equivalent | 17           |
| GCSE or equivalent         | 8            |