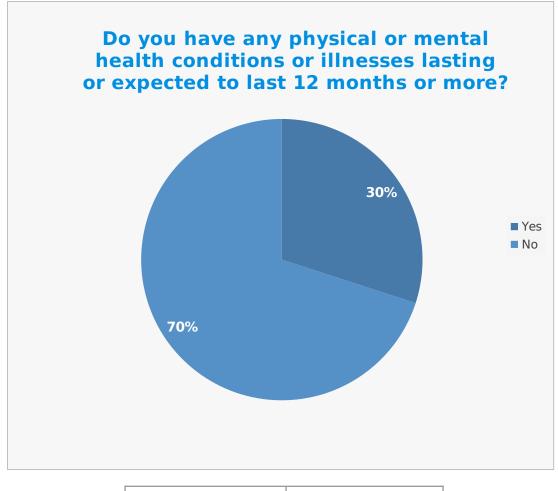

| Sexual Uneritation    | Fercentage / |
|-----------------------|--------------|
| Straight/heterosexual | 100          |

| Longterm conditions | Percentage % |
|---------------------|--------------|
| Yes                 | 30           |
| No                  | 70           |