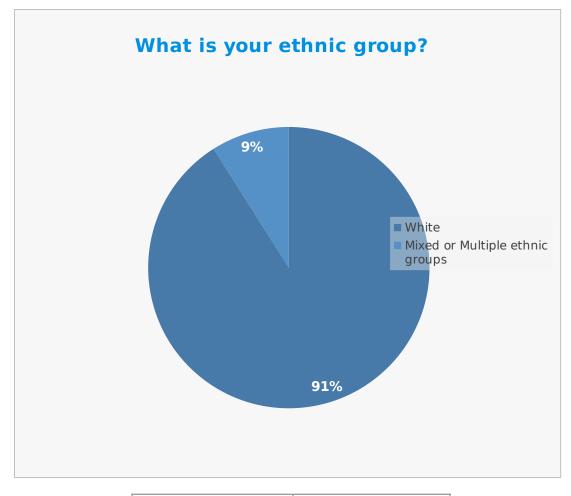

| Ethnicity                       | Percentage % |
|---------------------------------|--------------|
| White                           | 91           |
| Mixed or Multiple ethnic groups | 9            |