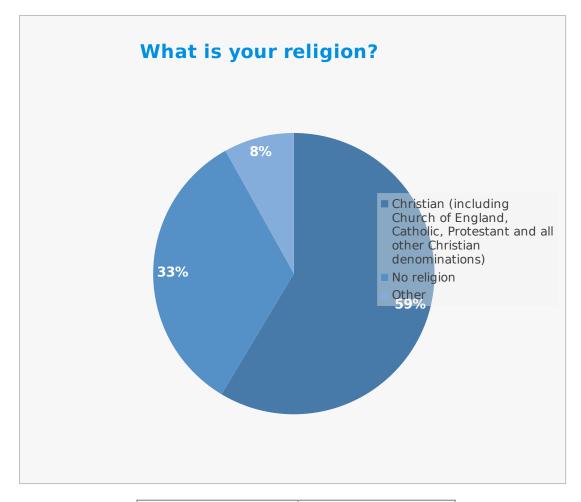

| Religion                                                                                                        | Percentage % |
|-----------------------------------------------------------------------------------------------------------------|--------------|
| Christian (including<br>Church of England,<br>Catholic, Protestant and<br>all other Christian<br>denominations) | 58           |
| No religion                                                                                                     | 33           |
| Other                                                                                                           | 8            |