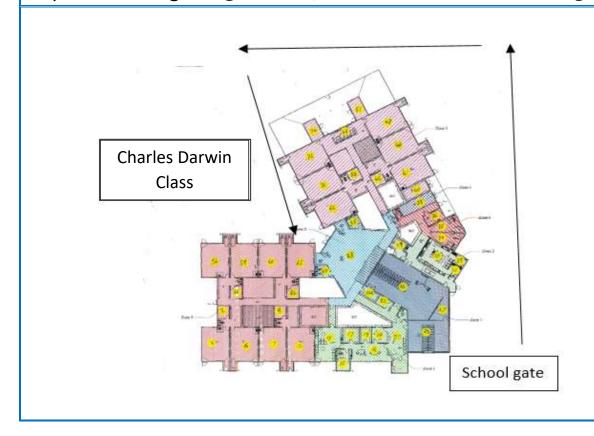

This is a photo of our school

This is how I will get to my classroom in the morning.

This is Charles Darwin class. My classroom might look different next year, as my teacher might move some furniture.

This is William Harvey class. My classroom might look different next year, as my teacher might move some furniture.