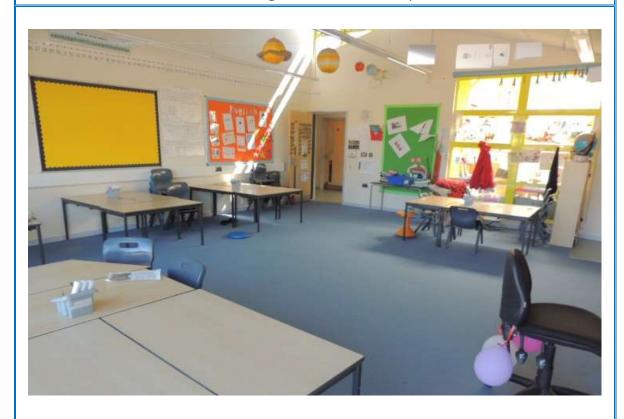

This is a photo of our school

This is how I will get to my classroom in the morning.

This is Charles Darwin class. My classroom might look different next year, as my teacher might move some furniture.

This is William Harvey class. My classroom might look different next year, as my teacher might move some furniture.