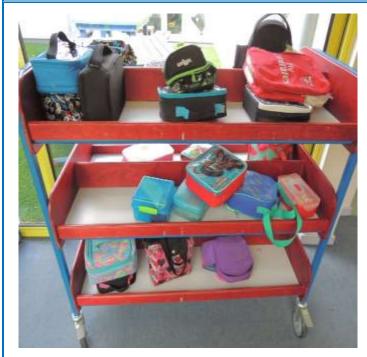

This is where my locker is. I will put my coat and bag in my locker.

If I have a packed lunch, I will put it on the trolley outside my classroom.