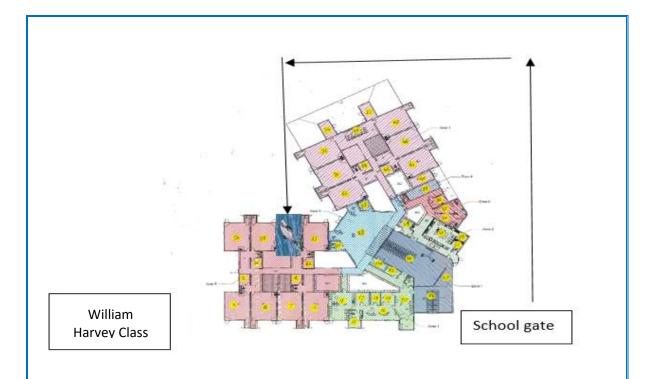

This is a photo of our school

This is how I will get to my classroom in the morning.

This is Charles Darwin class. My classroom might look different next year, as my teacher might move some furniture.

This is William Harvey class. My classroom might look different next year, as my teacher might move some furniture.