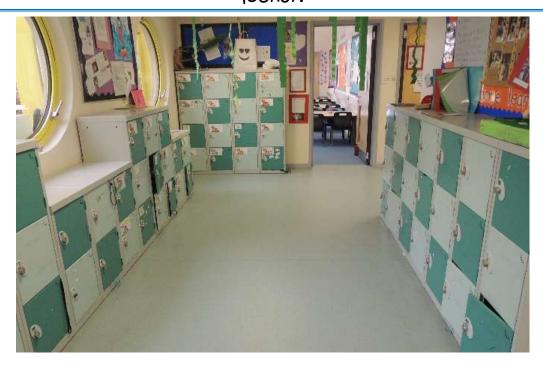

This is where my locker is. I will put my coat and bag in my locker.

If I have a packed lunch, I will put it on the trolley outside my classroom.