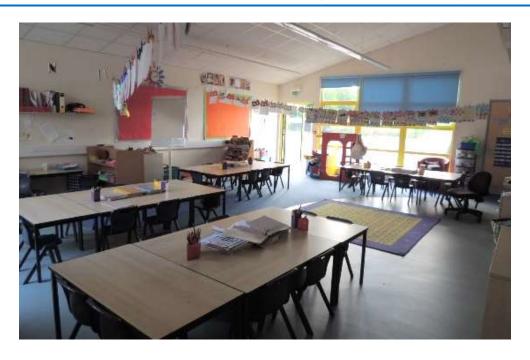

This is Mary Seacole classroom. My classroom might look different next year, as my teacher might move some furniture.

This is where my locker is. I will put my coat and bag in my locker.

If I have a packed lunch, I will put it on the trolley outside my classroom.