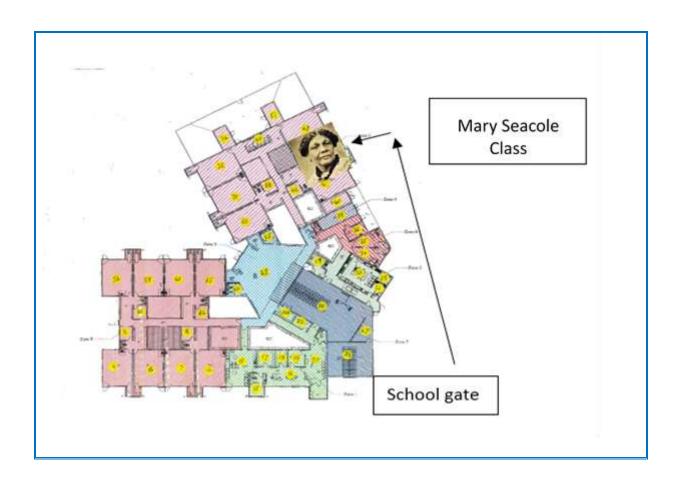

This is a photo of our school.

This is how I will get to my classroom in the morning.

This is Florence Nightingale classroom. My classroom might look different next year, as my teacher might move some furniture.