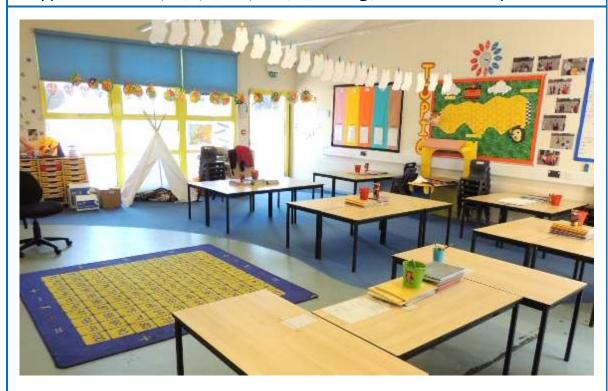

This is a photo of our school.

This is how I will get to my classroom in the morning.

This is Florence Nightingale classroom. My classroom might look different next year, as my teacher might move some furniture.