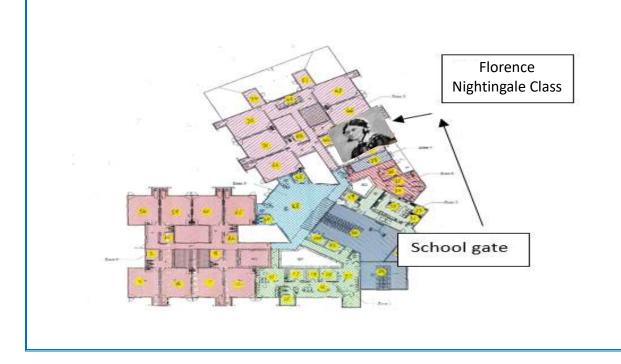

This is a photo of our school.

This is how I will get to my classroom in the morning.

This is Florence Nightingale classroom. My classroom might look different next year, as my teacher might move some furniture.

This is Mary Seacole classroom. My classroom might look different next year, as my teacher might move some furniture.

This is where my locker is. I will put my coat and bag in my locker.

If I have a packed lunch, I will put it on the trolley outside my classroom.