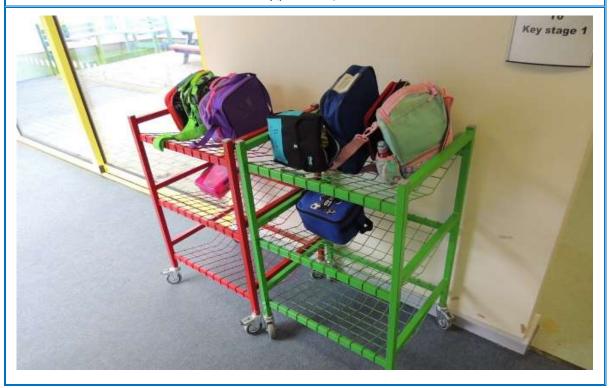

This is Mary Seacole classroom. My classroom might look different next year, as my teacher might move some furniture.

This is where my locker is. I will put my coat and bag in my locker.

If I have a packed lunch, I will put it on the trolley outside my classroom.