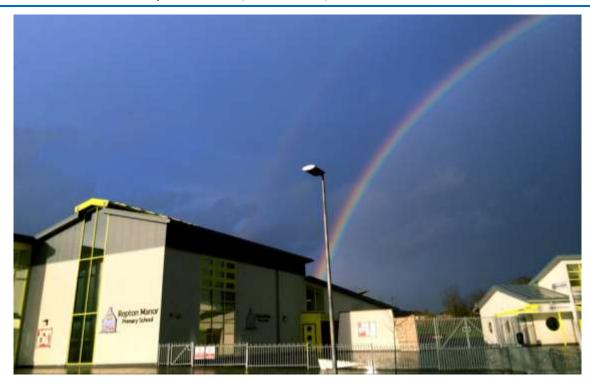

This is a photo of our school.

This is how I will get to my classroom in the morning.

This is Florence Nightingale classroom. My classroom might look different next year, as my teacher might move some furniture.