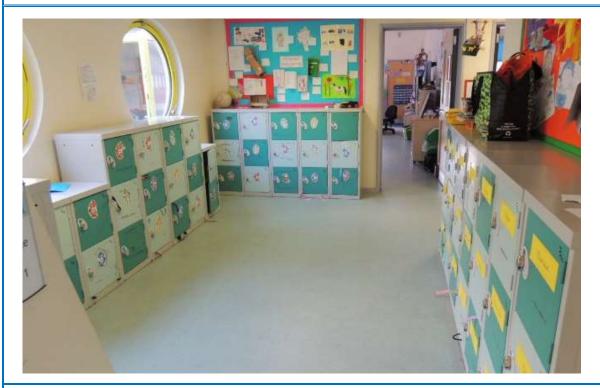

This is Mary Seacole classroom. My classroom might look different next year, as my teacher might move some furniture.

This is where my locker is. I will put my coat and bag in my locker.

If I have a packed lunch, I will put it on the trolley outside my classroom.